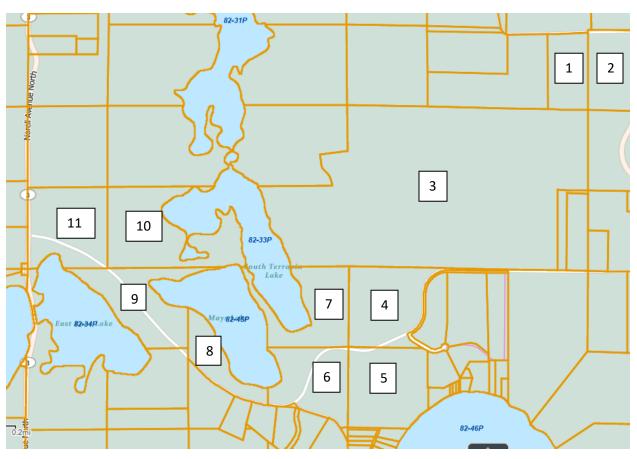

## Amherst Wilder Foundation Parcel Map & Information

## **Assessed Property Values**

| Parcel | Acres | Lan | d Value       | Bui | lding Value  | Esti | mated Total Value |
|--------|-------|-----|---------------|-----|--------------|------|-------------------|
| 1      | 18.8  | \$  | 357,200.00    | \$  | -            | \$   | 357,200.00        |
| 2      | 39.6  | \$  | 543,900.00    | \$  | -            | \$   | 543,900.00        |
| 3      | 263.1 | \$  | 4,943,400.00  | \$1 | L,574,100.00 | \$   | 6,517,500.00      |
| 4      | 37.4  | \$  | 711,000.00    | \$1 | L,748,900.00 | \$   | 2,459,900.00      |
| 5      | 38.1  | \$  | 1,125,000.00  | \$  | 123,100.00   | \$   | 1,248,100.00      |
| 6      | 30.2  | \$  | 351,000.00    | \$  | 210,200.00   | \$   | 561,200.00        |
| 7      | 30.6  | \$  | 835,500.00    | \$2 | 2,790,000.00 | \$   | 3,625,500.00      |
| 8      | 16.6  | \$  | 576,800.00    | \$  | -            | \$   | 576,800.00        |
| 9      | 34.6  | \$  | 915,600.00    | \$  | -            | \$   | 915,600.00        |
| 10     | 48    | \$  | 903,300.00    | \$  | -            | \$   | 903,300.00        |
| 11     | 38.2  | \$  | 847,800.00    | \$  | -            | \$   | 847,800.00        |
|        |       |     |               |     |              |      |                   |
|        | 595.2 | \$  | 12,110,500.00 | \$6 | 5,446,300.00 | \$   | 18,556,800.00     |

Source: Washington County GIS Map

|                          | 2018                | 2022                | 2023                | % Increase |
|--------------------------|---------------------|---------------------|---------------------|------------|
| Parcel 1 Land Value      | \$<br>243,500.00    | \$<br>335,000.00    | \$<br>357,200.00    | 38%        |
| Parcel 2 Land Value      | \$<br>371,300.00    | \$<br>519,800.00    | \$<br>543,900.00    | 38%        |
| Parcel 3 Land Value      | \$<br>3,779,800.00  | \$<br>4,846,600.00  | \$<br>4,943,400.00  | 27%        |
| Parcel 3 Building Value  | \$<br>1,215,700.00  | \$<br>1,529,100.00  | \$<br>1,574,100.00  | 32%        |
| Parcel 4 Land Value      | \$<br>711,000.00    | \$<br>711,000.00    | \$<br>711,000.00    | 0%         |
| Parcel 4 Building Value  | \$<br>1,335,000.00  | \$<br>1,335,000.00  | \$<br>1,748,900.00  | 31%        |
| Parcel 5 Land Value      | \$<br>1,125,000.00  | \$<br>1,125,000.00  | \$<br>1,125,000.00  | 0%         |
| Parcel 5 Building Value  | \$<br>94,000.00     | \$<br>94,000.00     | \$<br>123,100.00    | 31%        |
| Parcel 6 Land Value      | \$<br>210,000.00    | \$<br>319,000.00    | \$<br>351,000.00    | 50%        |
| Parcel 6 Building Value  | \$<br>134,600.00    | \$<br>206,100.00    | \$<br>210,200.00    | 56%        |
| Parcel 7 Land Value      | \$<br>668,400.00    | \$<br>835,500.00    | \$<br>835,500.00    | 22%        |
| Parcel 7 Building Value  | \$<br>2,232,000.00  | \$<br>2,790,000.00  | \$<br>2,790,000.00  | 25%        |
| Parcel 8 Land Value      | \$<br>459,600.00    | \$<br>576,800.00    | \$<br>576,800.00    | 23%        |
| Parcel 9 Land Value      | \$<br>729,600.00    | \$<br>915,600.00    | \$<br>915,600.00    | 23%        |
| Parcel 10 Land Value     | \$<br>719,800.00    | \$<br>903,300.00    | \$<br>903,300.00    | 23%        |
| Parcel 11 Land Value     | \$<br>675,500.00    | \$<br>847,800.00    | \$<br>847,800.00    | 23%        |
|                          |                     |                     |                     |            |
| Total Values             | \$<br>14,704,800.00 | \$<br>17,889,600.00 | \$<br>18,556,800.00 |            |
| Average Percent Increase |                     |                     | <br>                | 28%        |